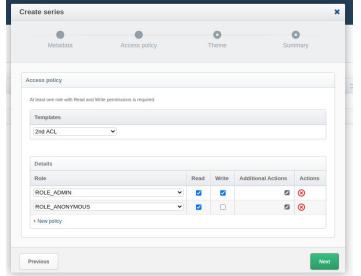

## **Live Demo**

| reate event                        |                                       |            |               | ,       |
|------------------------------------|---------------------------------------|------------|---------------|---------|
| Metadata                           | Source Asset Upload                   | Processing | Access policy | Summary |
| Select source                      |                                       |            |               |         |
| O Upload                           |                                       |            |               |         |
| O Schedule singl                   | e event                               |            |               |         |
| <ul> <li>Schedule multi</li> </ul> | ple events                            |            |               |         |
|                                    |                                       |            |               |         |
| Schedule                           |                                       |            |               |         |
| Time zone                          | UTC+1                                 |            |               |         |
| Start date *                       | March 17th                            |            |               |         |
| End date *                         | March 18th                            |            |               |         |
| Repeat on *                        | Mo Tu We Th Fr Sa                     |            |               |         |
| Start time *                       | 14 🗸 00 🗸                             |            |               |         |
| Duration *                         | 02 🗸 00 🗸                             |            |               |         |
| End time *                         | 16 🗸 00 🗸                             |            |               |         |
| Location *                         | agent3 ∨                              |            |               |         |
| Inputs *                           | ☐ Camera  ✓ Presentation ☐ Microphone |            |               |         |
|                                    |                                       |            |               |         |