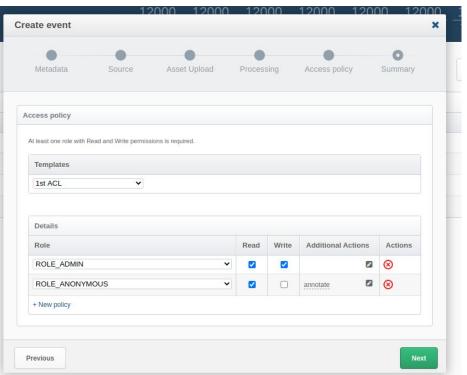

## **Live Demo**

| reate event                        |                                       |            |               | ,       |
|------------------------------------|---------------------------------------|------------|---------------|---------|
| Metadata                           | Source Asset Upload                   | Processing | Access policy | Summary |
| Select source                      |                                       |            |               |         |
| O Upload                           |                                       |            |               |         |
| O Schedule singl                   | e event                               |            |               |         |
| <ul> <li>Schedule multi</li> </ul> | ple events                            |            |               |         |
|                                    |                                       |            |               |         |
| Schedule                           |                                       |            |               |         |
| Time zone                          | UTC+1                                 |            |               |         |
| Start date *                       | March 17th                            |            |               |         |
| End date *                         | March 18th                            |            |               |         |
| Repeat on *                        | Mo Tu We Th Fr Sa                     |            |               |         |
| Start time *                       | 14 🗸 00 🗸                             |            |               |         |
| Duration *                         | 02 🗸 00 🗸                             |            |               |         |
| End time *                         | 16 🗸 00 🗸                             |            |               |         |
| Location *                         | agent3 ∨                              |            |               |         |
| Inputs *                           | ☐ Camera  ✓ Presentation ☐ Microphone |            |               |         |
|                                    |                                       |            |               |         |