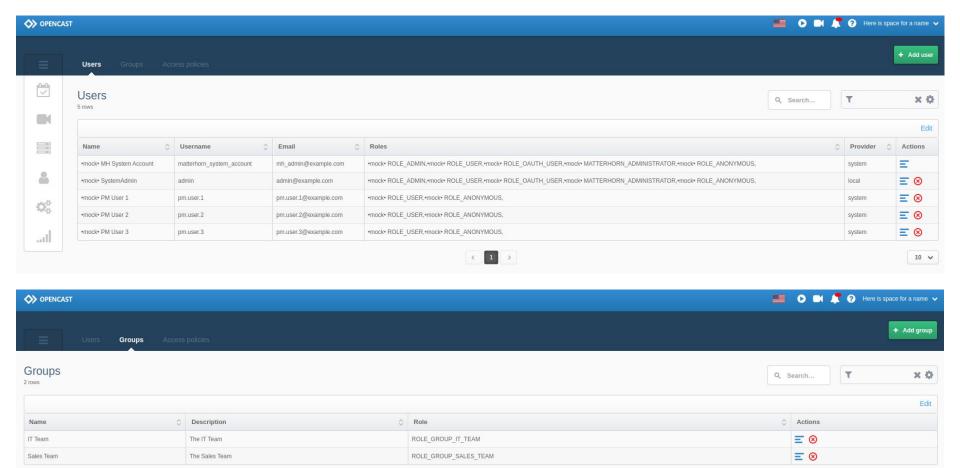

#### **Current State**

- Table View of Resources
- Table Filter
- Translation
- State Management
- Mock Backend
- Wizards for adding Resources

#### What's next to come

- Delete and Edit of Resources
- Connection to Video Editor
- Role and User Management
- Community Wishes
- Connection to running Opencast instance