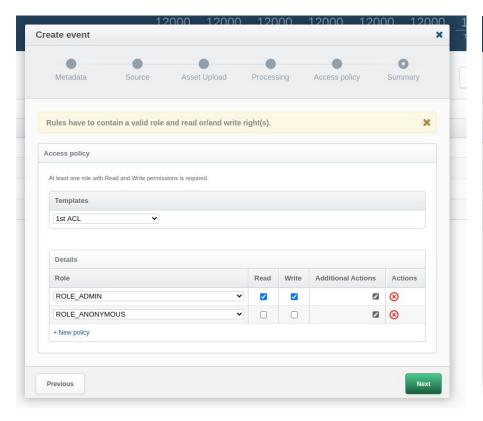

## **Live Demo**

| reate event                        |                                       |            |               | ,       |
|------------------------------------|---------------------------------------|------------|---------------|---------|
| Metadata                           | Source Asset Upload                   | Processing | Access policy | Summary |
| Select source                      |                                       |            |               |         |
| O Upload                           |                                       |            |               |         |
| O Schedule singl                   | e event                               |            |               |         |
| <ul> <li>Schedule multi</li> </ul> | ple events                            |            |               |         |
|                                    |                                       |            |               |         |
| Schedule                           |                                       |            |               |         |
| Time zone                          | UTC+1                                 |            |               |         |
| Start date *                       | March 17th                            |            |               |         |
| End date *                         | March 18th                            |            |               |         |
| Repeat on *                        | Mo Tu We Th Fr Sa                     |            |               |         |
| Start time *                       | 14 🗸 00 🗸                             |            |               |         |
| Duration *                         | 02 🗸 00 🗸                             |            |               |         |
| End time *                         | 16 🗸 00 🗸                             |            |               |         |
| Location *                         | agent3 ∨                              |            |               |         |
| Inputs *                           | ☐ Camera  ✓ Presentation ☐ Microphone |            |               |         |
|                                    |                                       |            |               |         |