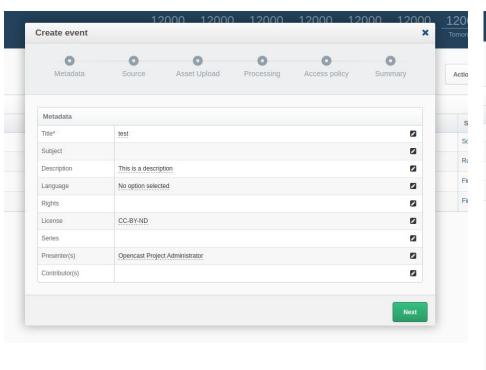

## **Live Demo**

| reate event                        |                                       |            |               | ,       |
|------------------------------------|---------------------------------------|------------|---------------|---------|
| Metadata                           | Source Asset Upload                   | Processing | Access policy | Summary |
| Select source                      |                                       |            |               |         |
| O Upload                           |                                       |            |               |         |
| O Schedule singl                   | e event                               |            |               |         |
| <ul> <li>Schedule multi</li> </ul> | ple events                            |            |               |         |
|                                    |                                       |            |               |         |
| Schedule                           |                                       |            |               |         |
| Time zone                          | UTC+1                                 |            |               |         |
| Start date *                       | March 17th                            |            |               |         |
| End date *                         | March 18th                            |            |               |         |
| Repeat on *                        | Mo Tu We Th Fr Sa                     |            |               |         |
| Start time *                       | 14 🗸 00 🗸                             |            |               |         |
| Duration *                         | 02 🗸 00 🗸                             |            |               |         |
| End time *                         | 16 🗸 00 🗸                             |            |               |         |
| Location *                         | agent3 ∨                              |            |               |         |
| Inputs *                           | ☐ Camera  ✓ Presentation ☐ Microphone |            |               |         |
|                                    |                                       |            |               |         |