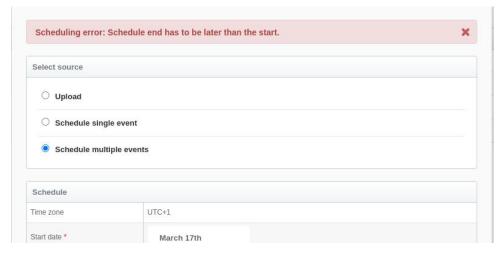

## **Live Demo**

| reate event                        |                                       |            |               | ,       |
|------------------------------------|---------------------------------------|------------|---------------|---------|
| Metadata                           | Source Asset Upload                   | Processing | Access policy | Summary |
| Select source                      |                                       |            |               |         |
| O Upload                           |                                       |            |               |         |
| O Schedule singl                   | e event                               |            |               |         |
| <ul> <li>Schedule multi</li> </ul> | ple events                            |            |               |         |
|                                    |                                       |            |               |         |
| Schedule                           |                                       |            |               |         |
| Time zone                          | UTC+1                                 |            |               |         |
| Start date *                       | March 17th                            |            |               |         |
| End date *                         | March 18th                            |            |               |         |
| Repeat on *                        | Mo Tu We Th Fr Sa                     |            |               |         |
| Start time *                       | 14 🗸 00 🗸                             |            |               |         |
| Duration *                         | 02 🗸 00 🗸                             |            |               |         |
| End time *                         | 16 🗸 00 🗸                             |            |               |         |
| Location *                         | agent3 ∨                              |            |               |         |
| Inputs *                           | ☐ Camera  ✓ Presentation ☐ Microphone |            |               |         |
|                                    |                                       |            |               |         |