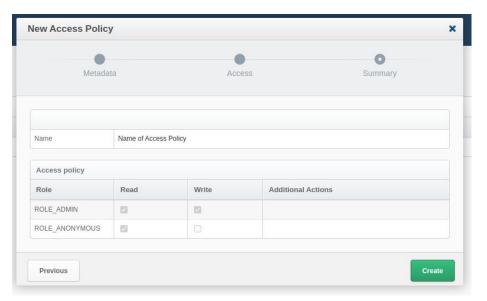

## **Live Demo**

| reate event                        |                                       |            |               | ,       |
|------------------------------------|---------------------------------------|------------|---------------|---------|
| Metadata                           | Source Asset Upload                   | Processing | Access policy | Summary |
| Select source                      |                                       |            |               |         |
| O Upload                           |                                       |            |               |         |
| O Schedule singl                   | e event                               |            |               |         |
| <ul> <li>Schedule multi</li> </ul> | ple events                            |            |               |         |
|                                    |                                       |            |               |         |
| Schedule                           |                                       |            |               |         |
| Time zone                          | UTC+1                                 |            |               |         |
| Start date *                       | March 17th                            |            |               |         |
| End date *                         | March 18th                            |            |               |         |
| Repeat on *                        | Mo Tu We Th Fr Sa                     |            |               |         |
| Start time *                       | 14 🗸 00 🗸                             |            |               |         |
| Duration *                         | 02 🗸 00 🗸                             |            |               |         |
| End time *                         | 16 🗸 00 🗸                             |            |               |         |
| Location *                         | agent3 ∨                              |            |               |         |
| Inputs *                           | ☐ Camera  ✓ Presentation ☐ Microphone |            |               |         |
|                                    |                                       |            |               |         |