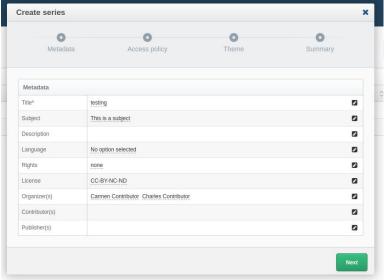

## **Live Demo**

| reate event                        |                                       |            |               | ,       |
|------------------------------------|---------------------------------------|------------|---------------|---------|
| Metadata                           | Source Asset Upload                   | Processing | Access policy | Summary |
| Select source                      |                                       |            |               |         |
| O Upload                           |                                       |            |               |         |
| O Schedule singl                   | e event                               |            |               |         |
| <ul> <li>Schedule multi</li> </ul> | ple events                            |            |               |         |
|                                    |                                       |            |               |         |
| Schedule                           |                                       |            |               |         |
| Time zone                          | UTC+1                                 |            |               |         |
| Start date *                       | March 17th                            |            |               |         |
| End date *                         | March 18th                            |            |               |         |
| Repeat on *                        | Mo Tu We Th Fr Sa                     |            |               |         |
| Start time *                       | 14 🗸 00 🗸                             |            |               |         |
| Duration *                         | 02 🗸 00 🗸                             |            |               |         |
| End time *                         | 16 🗸 00 🗸                             |            |               |         |
| Location *                         | agent3 ∨                              |            |               |         |
| Inputs *                           | ☐ Camera  ✓ Presentation ☐ Microphone |            |               |         |
|                                    |                                       |            |               |         |