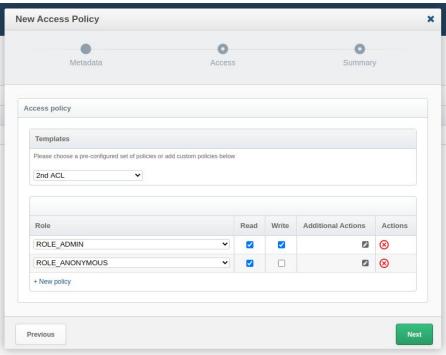

## **Live Demo**

| reate event                        |                                       |            |               | ,       |
|------------------------------------|---------------------------------------|------------|---------------|---------|
| Metadata                           | Source Asset Upload                   | Processing | Access policy | Summary |
| Select source                      |                                       |            |               |         |
| O Upload                           |                                       |            |               |         |
| O Schedule singl                   | e event                               |            |               |         |
| <ul> <li>Schedule multi</li> </ul> | ple events                            |            |               |         |
|                                    |                                       |            |               |         |
| Schedule                           |                                       |            |               |         |
| Time zone                          | UTC+1                                 |            |               |         |
| Start date *                       | March 17th                            |            |               |         |
| End date *                         | March 18th                            |            |               |         |
| Repeat on *                        | Mo Tu We Th Fr Sa                     |            |               |         |
| Start time *                       | 14 🗸 00 🗸                             |            |               |         |
| Duration *                         | 02 🗸 00 🗸                             |            |               |         |
| End time *                         | 16 🗸 00 🗸                             |            |               |         |
| Location *                         | agent3 ∨                              |            |               |         |
| Inputs *                           | ☐ Camera  ✓ Presentation ☐ Microphone |            |               |         |
|                                    |                                       |            |               |         |