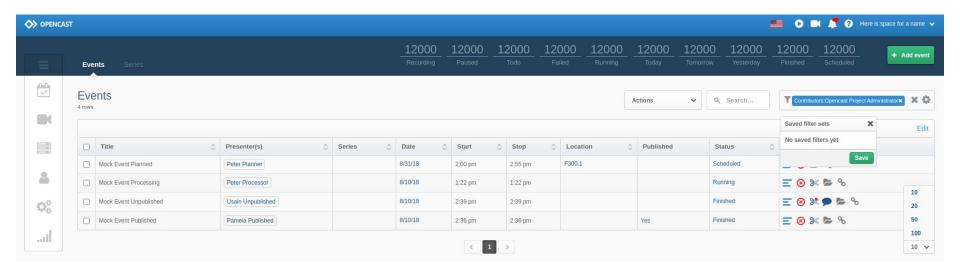

#### **Current State**

- Table View of Resources
- Table Filter
- Translation
- State Management
- Mock Backend
- Wizards for adding Resources