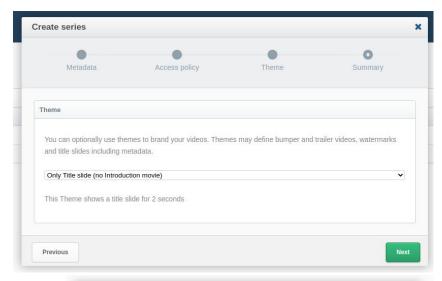

## **Live Demo**

| reate event                        |                                       |            |               | ,       |
|------------------------------------|---------------------------------------|------------|---------------|---------|
| Metadata                           | Source Asset Upload                   | Processing | Access policy | Summary |
| Select source                      |                                       |            |               |         |
| O Upload                           |                                       |            |               |         |
| O Schedule singl                   | e event                               |            |               |         |
| <ul> <li>Schedule multi</li> </ul> | ple events                            |            |               |         |
|                                    |                                       |            |               |         |
| Schedule                           |                                       |            |               |         |
| Time zone                          | UTC+1                                 |            |               |         |
| Start date *                       | March 17th                            |            |               |         |
| End date *                         | March 18th                            |            |               |         |
| Repeat on *                        | Mo Tu We Th Fr Sa                     |            |               |         |
| Start time *                       | 14 🗸 00 🗸                             |            |               |         |
| Duration *                         | 02 🗸 00 🗸                             |            |               |         |
| End time *                         | 16 🗸 00 🗸                             |            |               |         |
| Location *                         | agent3 ∨                              |            |               |         |
| Inputs *                           | ☐ Camera  ✓ Presentation ☐ Microphone |            |               |         |
|                                    |                                       |            |               |         |