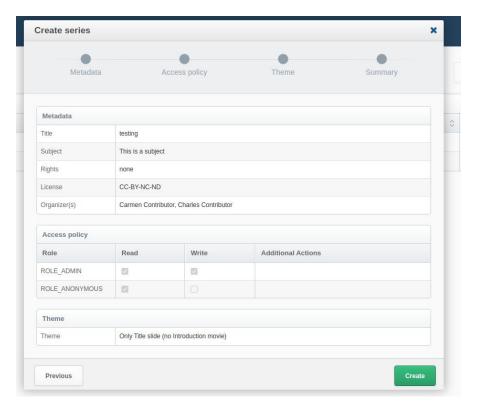

## **Live Demo**

| reate event                        |                                       |            |               | ,       |
|------------------------------------|---------------------------------------|------------|---------------|---------|
| Metadata                           | Source Asset Upload                   | Processing | Access policy | Summary |
| Select source                      |                                       |            |               |         |
| O Upload                           |                                       |            |               |         |
| O Schedule singl                   | e event                               |            |               |         |
| <ul> <li>Schedule multi</li> </ul> | ple events                            |            |               |         |
|                                    |                                       |            |               |         |
| Schedule                           |                                       |            |               |         |
| Time zone                          | UTC+1                                 |            |               |         |
| Start date *                       | March 17th                            |            |               |         |
| End date *                         | March 18th                            |            |               |         |
| Repeat on *                        | Mo Tu We Th Fr Sa                     |            |               |         |
| Start time *                       | 14 🗸 00 🗸                             |            |               |         |
| Duration *                         | 02 🗸 00 🗸                             |            |               |         |
| End time *                         | 16 🗸 00 🗸                             |            |               |         |
| Location *                         | agent3 ∨                              |            |               |         |
| Inputs *                           | ☐ Camera  ✓ Presentation ☐ Microphone |            |               |         |
|                                    |                                       |            |               |         |