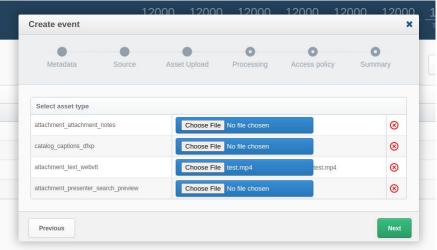

## **Live Demo**

| reate event                        |                                       |            |               | ,       |
|------------------------------------|---------------------------------------|------------|---------------|---------|
| Metadata                           | Source Asset Upload                   | Processing | Access policy | Summary |
| Select source                      |                                       |            |               |         |
| O Upload                           |                                       |            |               |         |
| O Schedule singl                   | e event                               |            |               |         |
| <ul> <li>Schedule multi</li> </ul> | ple events                            |            |               |         |
|                                    |                                       |            |               |         |
| Schedule                           |                                       |            |               |         |
| Time zone                          | UTC+1                                 |            |               |         |
| Start date *                       | March 17th                            |            |               |         |
| End date *                         | March 18th                            |            |               |         |
| Repeat on *                        | Mo Tu We Th Fr Sa                     |            |               |         |
| Start time *                       | 14 🗸 00 🗸                             |            |               |         |
| Duration *                         | 02 🗸 00 🗸                             |            |               |         |
| End time *                         | 16 🗸 00 🗸                             |            |               |         |
| Location *                         | agent3 ∨                              |            |               |         |
| Inputs *                           | ☐ Camera  ✓ Presentation ☐ Microphone |            |               |         |
|                                    |                                       |            |               |         |