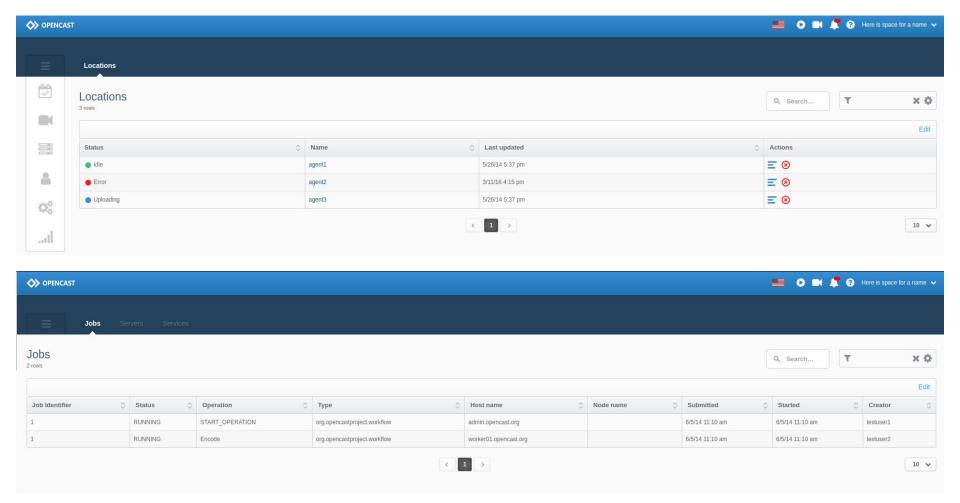

#### **Current State**

- Table View of Resources
- Table Filter
- Translation
- State Management
- Mock Backend
- Wizards for adding Resources