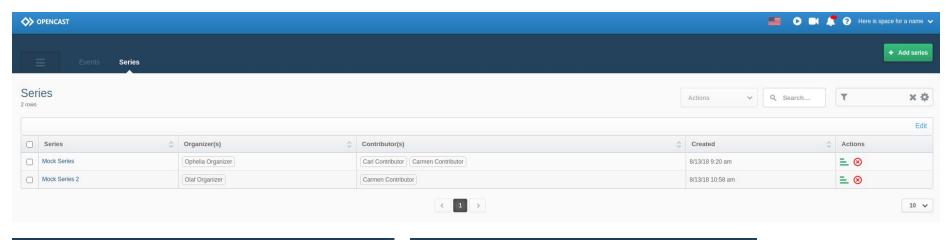

#### **Current State**

- Table View of Resources
- Table Filter
- Translation
- State Management
- Mock Backend
- Wizards for adding Resources