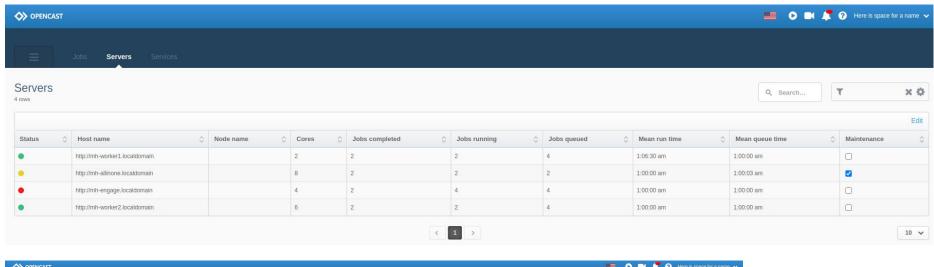

#### **Current State**

- Table View of Resources
- Table Filter
- Translation
- State Management
- Mock Backend
- Wizards for adding Resources