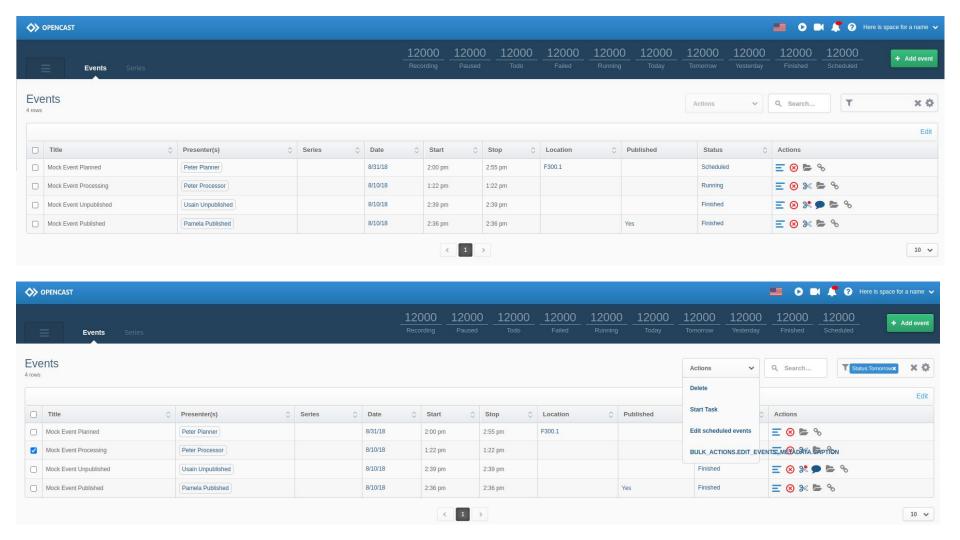

#### **Current State**

- Table View of Resources
- Table Filter
- Translation
- State Management
- Mock Backend
- Wizards for adding Resources

## **Live Demo**

| reate event                        |                                       |            |               | ,       |
|------------------------------------|---------------------------------------|------------|---------------|---------|
| Metadata                           | Source Asset Upload                   | Processing | Access policy | Summary |
| Select source                      |                                       |            |               |         |
| O Upload                           |                                       |            |               |         |
| O Schedule singl                   | e event                               |            |               |         |
| <ul> <li>Schedule multi</li> </ul> | ple events                            |            |               |         |
|                                    |                                       |            |               |         |
| Schedule                           |                                       |            |               |         |
| Time zone                          | UTC+1                                 |            |               |         |
| Start date *                       | March 17th                            |            |               |         |
| End date *                         | March 18th                            |            |               |         |
| Repeat on *                        | Mo Tu We Th Fr Sa                     |            |               |         |
| Start time *                       | 14 🗸 00 🗸                             |            |               |         |
| Duration *                         | 02 🗸 00 🗸                             |            |               |         |
| End time *                         | 16 🗸 00 🗸                             |            |               |         |
| Location *                         | agent3 ∨                              |            |               |         |
| Inputs *                           | ☐ Camera  ✓ Presentation ☐ Microphone |            |               |         |
|                                    |                                       |            |               |         |

|                       |                       |              |            | 0             | 0       |
|-----------------------|-----------------------|--------------|------------|---------------|---------|
| Metadata              | Source                | Asset Upload | Processing | Access policy | Summary |
| elect workflow        |                       |              |            |               |         |
| Fast Testing Workflow |                       |              |            |               |         |
| Add a comment         | that the recording    | needs:       |            |               |         |
| Review /              | Cutting               |              |            |               |         |
| Immediately dist      | tribute the recording | g to:        |            |               |         |
| Opencas               | t Media Module        |              |            |               |         |
| Default O             | AI-PMH Repository     |              |            |               |         |
| Publish live stre     | am:                   |              |            |               |         |
| Add live              | event to Opencast Me  | dia Module   |            |               |         |