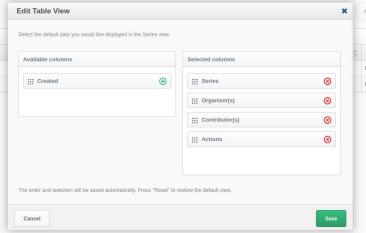

#### **Current State**

- Table View of Resources
- Table Filter
- Translation
- State Management
- Mock Backend
- Wizards for adding Resources