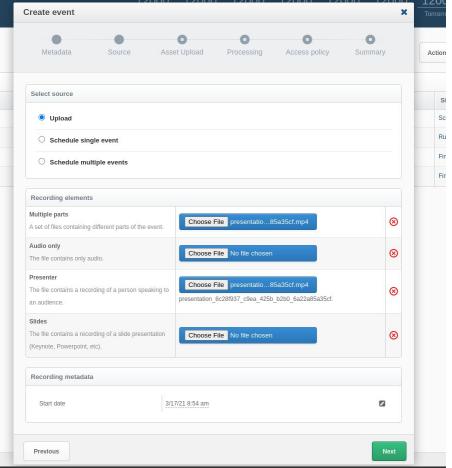

## **Live Demo**

| reate event                        |                                       |            |               | ,       |
|------------------------------------|---------------------------------------|------------|---------------|---------|
| Metadata                           | Source Asset Upload                   | Processing | Access policy | Summary |
| Select source                      |                                       |            |               |         |
| O Upload                           |                                       |            |               |         |
| O Schedule singl                   | e event                               |            |               |         |
| <ul> <li>Schedule multi</li> </ul> | ple events                            |            |               |         |
|                                    |                                       |            |               |         |
| Schedule                           |                                       |            |               |         |
| Time zone                          | UTC+1                                 |            |               |         |
| Start date *                       | March 17th                            |            |               |         |
| End date *                         | March 18th                            |            |               |         |
| Repeat on *                        | Mo Tu We Th Fr Sa                     |            |               |         |
| Start time *                       | 14 🗸 00 🗸                             |            |               |         |
| Duration *                         | 02 🗸 00 🗸                             |            |               |         |
| End time *                         | 16 🗸 00 🗸                             |            |               |         |
| Location *                         | agent3 ∨                              |            |               |         |
| Inputs *                           | ☐ Camera  ✓ Presentation ☐ Microphone |            |               |         |
|                                    |                                       |            |               |         |