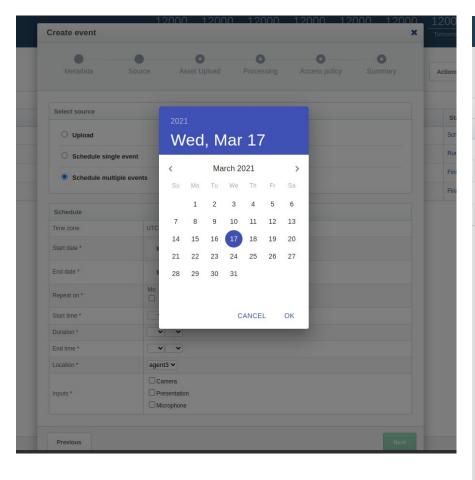

## **Live Demo**

| reate event                        |                                       |            |               | ,       |
|------------------------------------|---------------------------------------|------------|---------------|---------|
| Metadata                           | Source Asset Upload                   | Processing | Access policy | Summary |
| Select source                      |                                       |            |               |         |
| O Upload                           |                                       |            |               |         |
| O Schedule singl                   | e event                               |            |               |         |
| <ul> <li>Schedule multi</li> </ul> | ple events                            |            |               |         |
|                                    |                                       |            |               |         |
| Schedule                           |                                       |            |               |         |
| Time zone                          | UTC+1                                 |            |               |         |
| Start date *                       | March 17th                            |            |               |         |
| End date *                         | March 18th                            |            |               |         |
| Repeat on *                        | Mo Tu We Th Fr Sa                     |            |               |         |
| Start time *                       | 14 🗸 00 🗸                             |            |               |         |
| Duration *                         | 02 🗸 00 🗸                             |            |               |         |
| End time *                         | 16 🗸 00 🗸                             |            |               |         |
| Location *                         | agent3 ∨                              |            |               |         |
| Inputs *                           | ☐ Camera  ✓ Presentation ☐ Microphone |            |               |         |
|                                    |                                       |            |               |         |