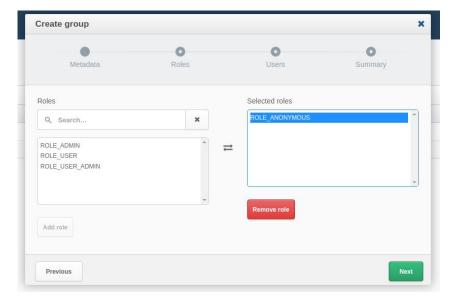

#### What's next to come

- Delete and Edit of Resources
- Connection to Video Editor
- Role and User Management
- Community Wishes
- Connection to running Opencast instance