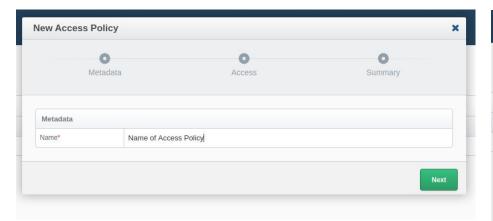

## **Live Demo**

| reate event                        |                                       |            |               | ,       |
|------------------------------------|---------------------------------------|------------|---------------|---------|
| Metadata                           | Source Asset Upload                   | Processing | Access policy | Summary |
| Select source                      |                                       |            |               |         |
| O Upload                           |                                       |            |               |         |
| O Schedule singl                   | e event                               |            |               |         |
| <ul> <li>Schedule multi</li> </ul> | ple events                            |            |               |         |
|                                    |                                       |            |               |         |
| Schedule                           |                                       |            |               |         |
| Time zone                          | UTC+1                                 |            |               |         |
| Start date *                       | March 17th                            |            |               |         |
| End date *                         | March 18th                            |            |               |         |
| Repeat on *                        | Mo Tu We Th Fr Sa                     |            |               |         |
| Start time *                       | 14 🗸 00 🗸                             |            |               |         |
| Duration *                         | 02 🗸 00 🗸                             |            |               |         |
| End time *                         | 16 🗸 00 🗸                             |            |               |         |
| Location *                         | agent3 ∨                              |            |               |         |
| Inputs *                           | ☐ Camera  ✓ Presentation ☐ Microphone |            |               |         |
|                                    |                                       |            |               |         |