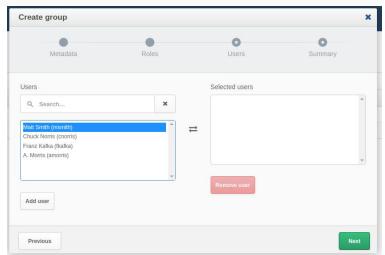

#### What's next to come

- Delete and Edit of Resources
- Connection to Video Editor
- Role and User Management
- Community Wishes
- Connection to running Opencast instance