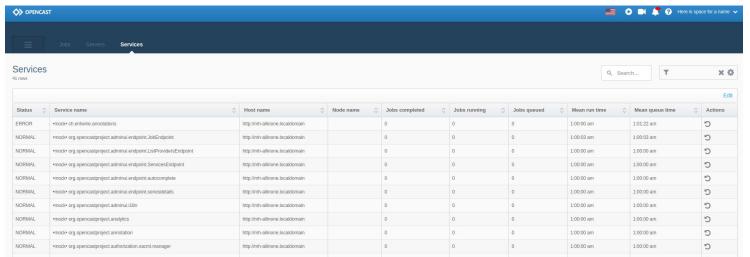

#### **Current State**

- Table View of Resources
- Table Filter
- Translation
- State Management
- Mock Backend
- Wizards for adding Resources